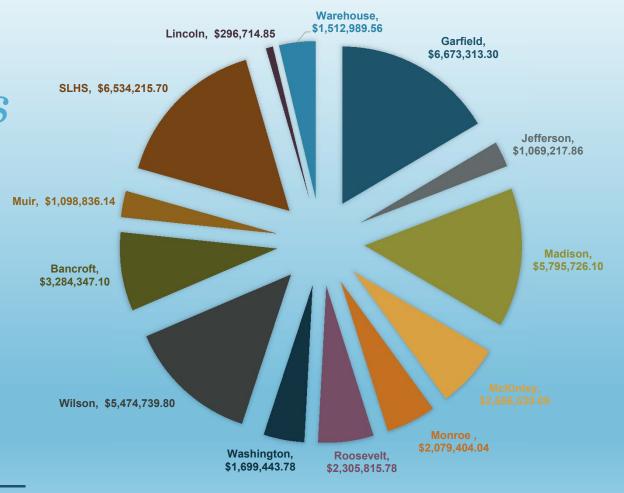

| 2018-19      |
| Jonas Mok                        | At Large #2                  | 2019-20      |
| Richard Chennault                | At Large (Tax Org)           | 2019-20      |
| Xouhoa Bowen                     | At Large (Senior Org)        | 2019-20      |

### Measure J1 Bond Issuance

- > Measure J1 authorized \$104,000,000 in General Obligation Bonds
- > Series A in amount of \$47,260,000 was sold in May 2017
- > Two additional series were sold on February 26, 2019:
  - Series B in amount of \$50,240,000
  - Series C in amount of \$3,250,000 (to be used for technology)
  - Total Repayment Ratio of Series B and C: 1.672x
  - Series C Ratio: 1.12x
- Series D in amount of \$3,250,000 tentatively scheduled for sale in 2022 - also for technology

Major Bond Expenditures By Site





#### Madison Modernization

This is the conceptual drawing of renovating the old District Office wing of Madison Elementary into classrooms.

Construction started in April and is anticipated to be completed by February 2020



## District Wide HVAC

All elementary school HVAC Projects have been completed.

Bancroft Middle School is about 90% complete.

Fred T. Kormatsu campus is about 50% complete

San Leandro High School will be completed by Fall of 2019







# District Wide Electrical Upgrades

Washington, Monroe, Garfield and Roosevelt elementary schools have all been completed. Each classroom has received two dedicated circuits. All elementary upgrades are expected to be completed by Fall of 2019





# New Modular Buildings Timelines

Garfield and Wilson interim housing is compl