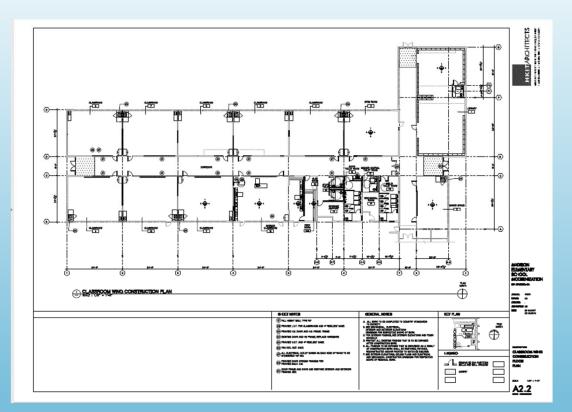

#### Madison Modernization

This is the conceptual drawing of renovating the old District Office wing of Madison Elementary into classrooms.

Construction started in April and is anticipated to be completed by February 2020