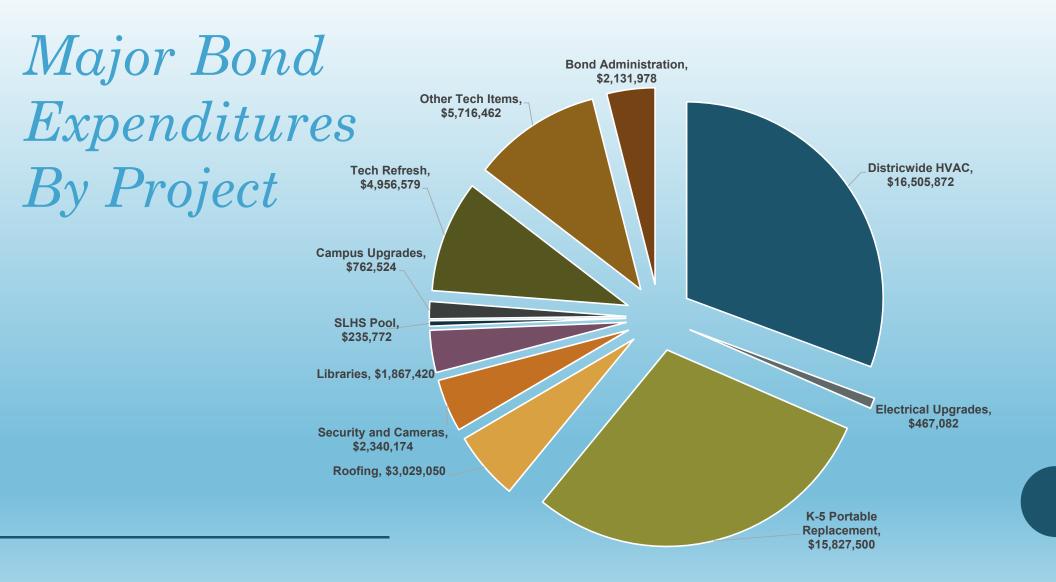

| 2018-19      |
| Jonas Mok                        | At Large #2                  | 2019-20      |
| Richard Chennault                | At Large (Tax Org)           | 2019-20      |
| Xouhoa Bowen                     | At Large (Senior Org)        | 2019-20      |

### Measure J1 Bond Issuance

- > Measure J1 authorized \$104,000,000 in General Obligation Bonds
- > Series A in amount of \$47,260,000 was sold in May 2017
- > Two additional series were sold on February 26, 2019:
  - Series B in amount of \$50,240,000
  - Series C in amount of \$3,250,000 (to be used for technology)
  - Total Repayment Ratio of Series B and C: 1.672x
  - Series C Ratio: 1.12x
- Series D in amount of \$3,250,000 tentatively scheduled for sale in 2022 - also for technology

Major Bond Expenditures By Site





#### Madison Modernization

This is the conceptual drawing of renovating the old District Office wing of Madison Elementary into classrooms.

Construction started in April and is anticipated to be completed by February 2020



## District Wide HVAC

All elementary school HVAC Projects have been completed.

Bancroft Middle School is about 90% complete.

Fred T. Kormatsu campus is about 50% complete

San Leandro High School will be completed by Fall of 2019







# District Wide Electrical Upgrades

Washington, Monroe, Garfield and Roosevelt elementary schools have all been completed. Each classroom has received two dedicated circuits. All elementary upgrades are expected to be completed by Fall of 2019





# New Modular Buildings Timelines

Garfield and Wilson interim housing is complet