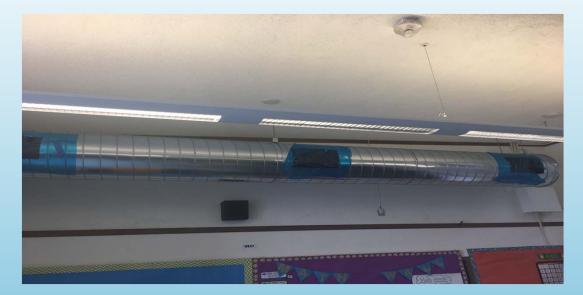

## District Wide HVAC

All elementary school HVAC Projects have been completed.

Bancroft Middle School is about 90% complete.

Fred T. Kormatsu campus is about 50% complete

San Leandro High School will be completed by Fall of 2019