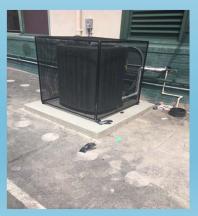

## District Wide HVAC

All elementary school HVAC Projects have been completed.

Bancroft Middle School is about 90% complete.

Fred T. Kormatsu campus is about 50% complete

San Leandro High School will be completed by Fall of 2019