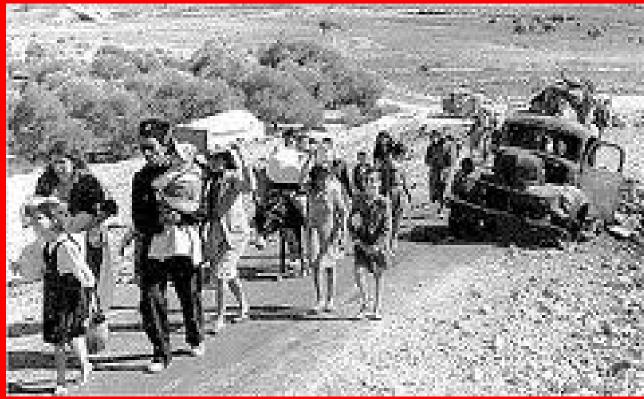

#### Al Nakba

- After the Holocaust, Europe wanted to find a homeland for the Jewish people.
- In 1947, the UN partition plan gave 56.3% of Palestine to a Jewish state.
- Jerusalem was declared an International enclave.
- In 1949 Israel seized over 75% of the land. Israel displaced between 750,000 & 800,000 Palestinians from their homes, villages & cities.

## Al Nakba

THE PALESTINE POST