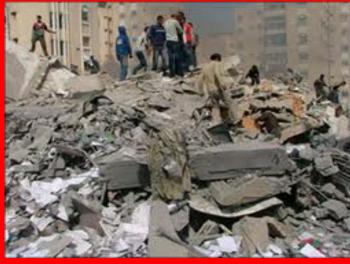

### The Gaza Massacre

- 1500 Palestinians killed in 22 days (520 children)
- 13 Israelis killed
- 5000 Palestinians severly wounded
- No news reporters were allowed into the Gaza strip by Israel
- Hospitals, schools, churches, mosques, & cemeteries were destroyed
- No food, medicine, or aid were allowed in