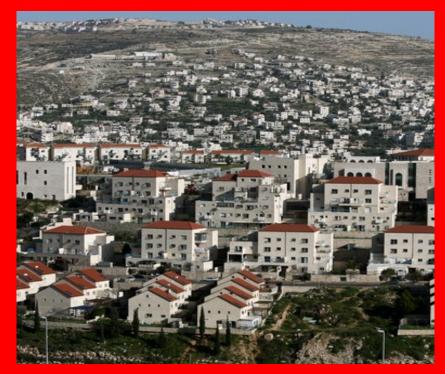

#### Settlements:

- Israel settlements are built on Palestinian land everyday, illegally, according to the UN.
- 200 settlements & 400,000 settlers in West Bank
- Protected by electric fences, Israeli Army,
   & Settler ONLY access roads
- Stay for 10 years, don't pay back house loans.
- Settlers make 10% of the West Bank but take 80% of the water resources.

## Settlements

## ISRAEL'S WALL AND SETTLEMENTS (COLONIES) FEBRUARY 2007