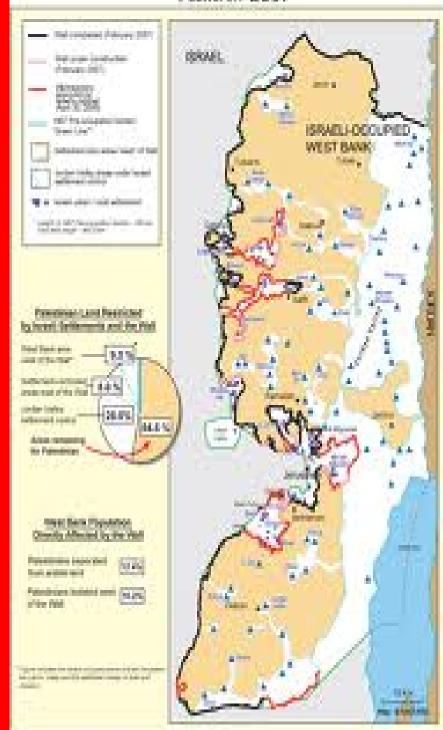

#### Settlements:

- Israel settlements are built on Palestinian land everyday, illegally, according to the UN.
- 200 settlements & 400,000 settlers in West Bank
- Protected by electric fences, Israeli Army,
   & Settler ONLY access roads
- Stay for 10 years, don't pay back house loans.
- Settlers make 10% of the West Bank but take 80% of the water resources.

## Settlements

## ISRAEL'S WALL AND SETTLEMENTS (COLONIES) FEBRUARY 2007