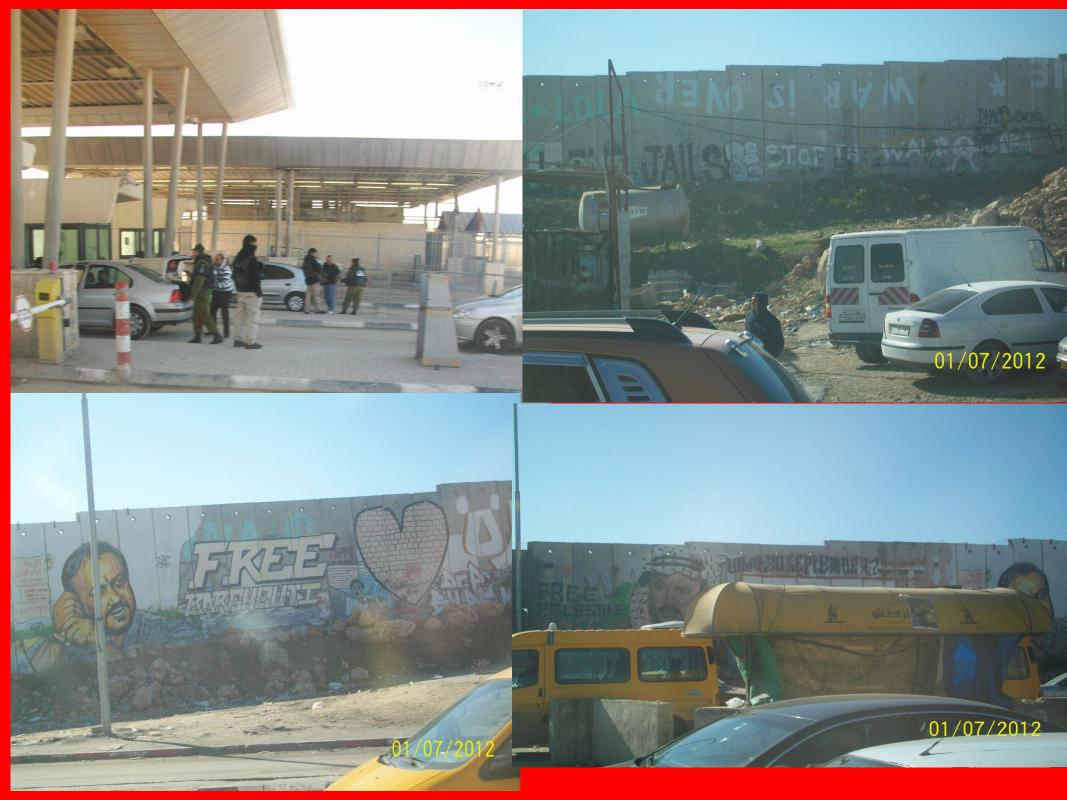

#### Settlements:

- Israel settlements are built on Palestinian land everyday, illegally, according to the UN.
- 200 settlements & 400,000 settlers in West Bank
- Protected by electric fences, Israeli Army,
   & Settler ONLY access roads
- Stay for 10 years, don't pay back house loans.
- Settlers make 10% of the West Bank but take 80% of the water resources.

## Settlements