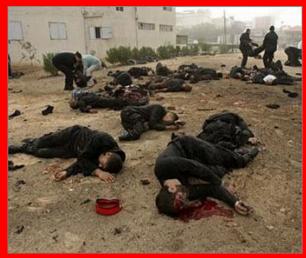

### The Gaza Massacre

- 1500 Palestinians killed in 22 days (520 children)
- 13 Israelis killed
- 5000 Palestinians severly wounded
- No news reporters were allowed into the Gaza strip by Israel
- Hospitals, schools, churches, mosques, & cemeteries were destroyed
- No food, medicine, or aid were allowed in