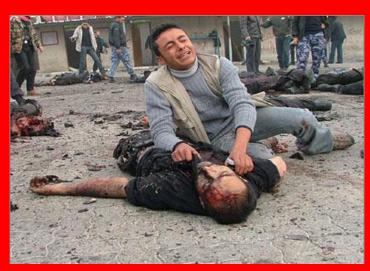

### The Gaza Massacre

- 1500 Palestinians killed in 22 days (520 children)
- 13 Israelis killed
- 5000 Palestinians severly wounded
- No news reporters were allowed into the Gaza strip by Israel
- Hospitals, schools, churches, mosques, & cemeteries were destroyed
- No food, medicine, or aid were allowed in