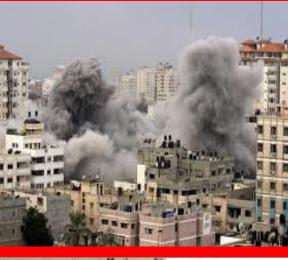

### The Gaza Massacre

- 1500 Palestinians killed in 22 days (520 children)
- 13 Israelis killed
- 5000 Palestinians severly wounded
- No news reporters were allowed into the Gaza strip by Israel
- Hospitals, schools, churches, mosques, & cemeteries were destroyed
- No food, medicine, or aid were allowed in