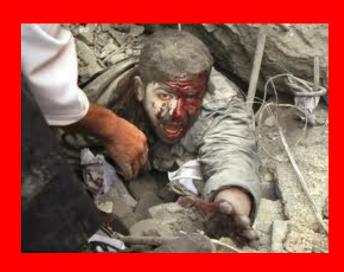

### The Gaza Massacre

- 1500 Palestinians killed in 22 days (520 children)
- 13 Israelis killed
- 5000 Palestinians severly wounded
- No news reporters were allowed into the Gaza strip by Israel
- Hospitals, schools, churches, mosques, & cemeteries were destroyed
- No food, medicine, or aid were allowed in