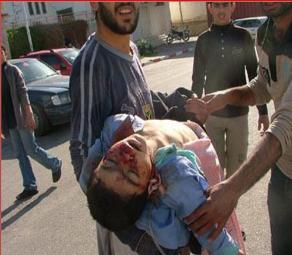

### The Gaza Massacre

- 1500 Palestinians killed in 22 days (520 children)
- 13 Israelis killed
- 5000 Palestinians severly wounded
- No news reporters were allowed into the Gaza strip by Israel
- Hospitals, schools, churches, mosques, & cemeteries were destroyed
- No food, medicine, or aid were allowed in