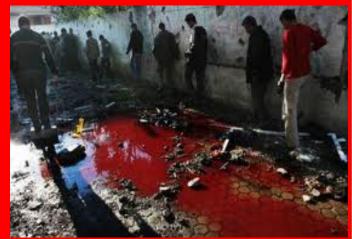

### The Gaza Massacre

- 1500 Palestinians killed in 22 days (520 children)
- 13 Israelis killed
- 5000 Palestinians severly wounded
- No news reporters were allowed into the Gaza strip by Israel
- Hospitals, schools, churches, mosques, & cemeteries were destroyed
- No food, medicine, or aid were allowed in