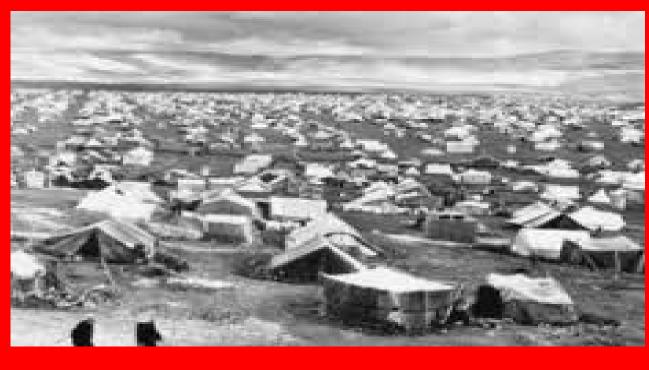

#### Al Nakba

- After the Holocaust, Europe wanted to find a homeland for the Jewish people.
- In 1947, the UN partition plan gave 56.3% of Palestine to a Jewish state.
- Jerusalem was declared an International enclave.
- In 1949 Israel seized over 75% of the land. Israel displaced between 750,000 & 800,000 Palestinians from their homes, villages & cities.