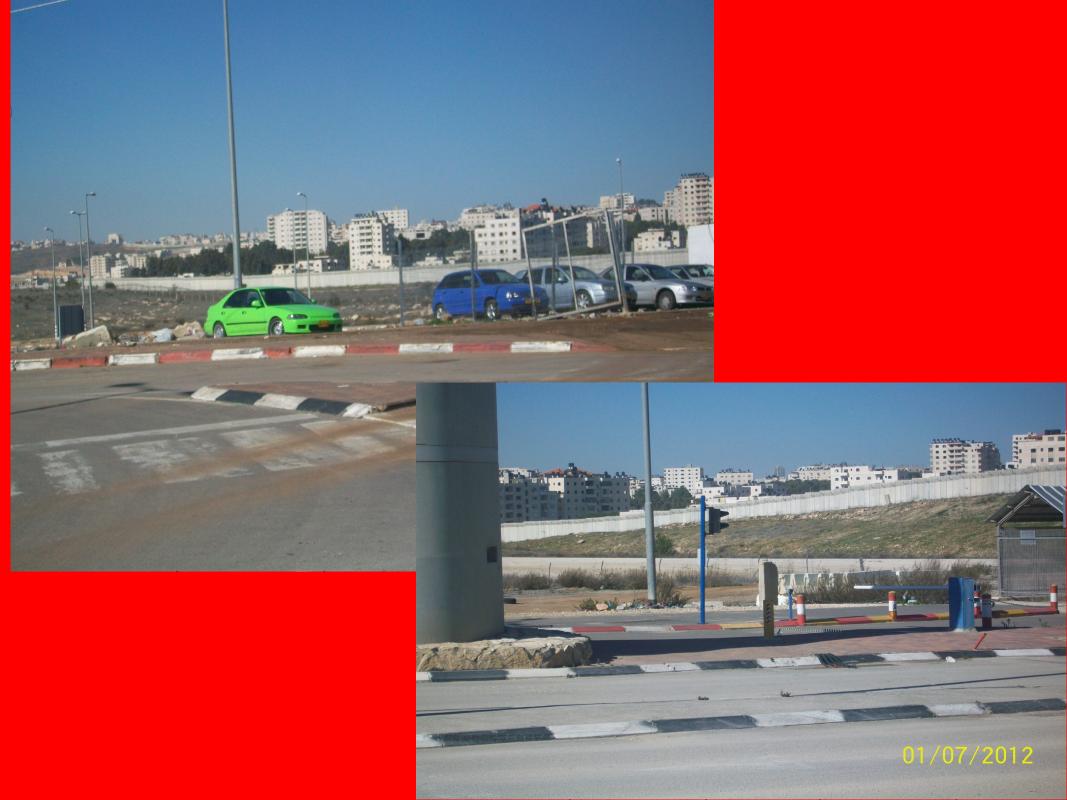

#### Settlements:

- Israel settlements are built on Palestinian land everyday, illegally, according to the UN.
- 200 settlements & 400,000 settlers in West Bank
- Protected by electric fences, Israeli Army,
   & Settler ONLY access roads
- Stay for 10 years, don't pay back house loans.
- Settlers make 10% of the West Bank but take 80% of the water resources.

## Settlements