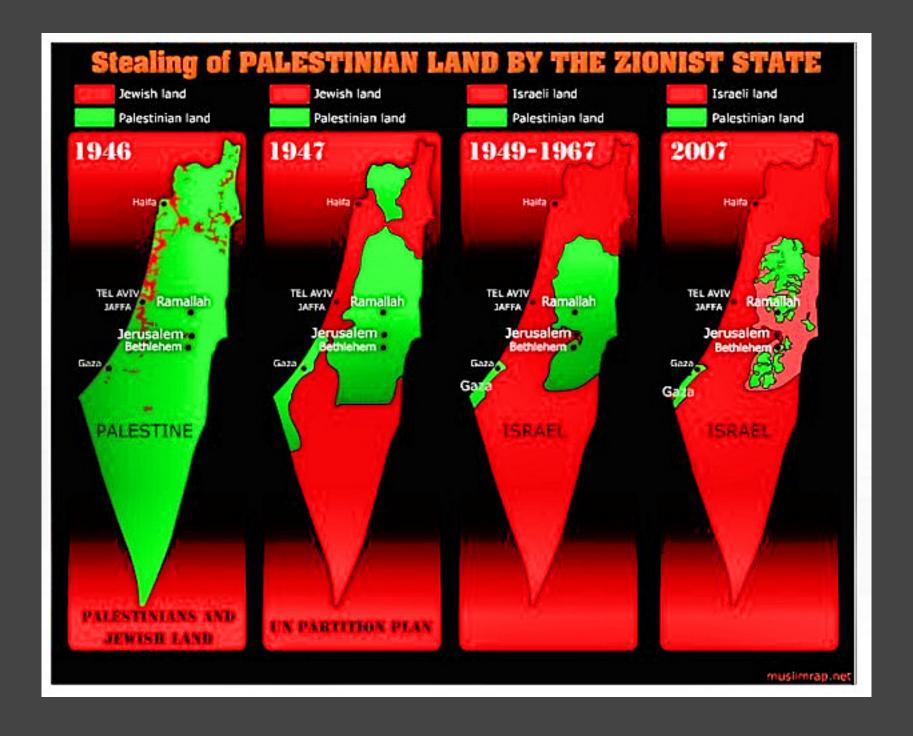

#### Al Nakba

- After the Holocaust, Europe wanted to find a homeland for the Jewish people.
- In 1947, the UN partition plan gave 56.3% of Palestine to a Jewish state.
- Jerusalem was declared an International enclave.
- In 1949 Israel seized over 75% of the land. Israel displaced between 750,000 & 800,000 Palestinians from their homes, villages & cities.

#### Settlements:

- Israel settlements are built on Palestinian land everyday, illegally, according to the UN.
- 200 settlements & 400,000 settlers in West Bank
- Protected by electric fences, Israeli Army,
   & Settler ONLY access roads
- Stay for 10 years, don't pay back house loans.
- Settlers make 10% of the West Bank but take 80% of the water resources.