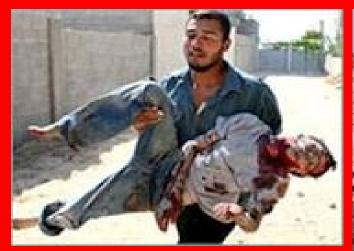

### The Gaza Massacre

- 1500 Palestinians killed in 22 days (520 children)
- 13 Israelis killed
- 5000 Palestinians severly wounded
- No news reporters were allowed into the Gaza strip by Israel
- Hospitals, schools, churches, mosques, & cemeteries were destroyed
- No food, medicine, or aid were allowed in