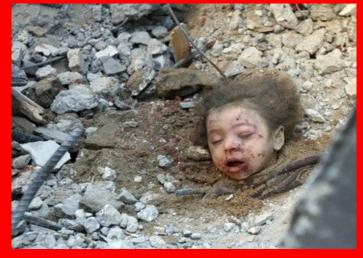

### The Gaza Massacre

- 1500 Palestinians killed in 22 days (520 children)
- 13 Israelis killed
- 5000 Palestinians severly wounded
- No news reporters were allowed into the Gaza strip by Israel
- Hospitals, schools, churches, mosques, & cemeteries were destroyed
- No food, medicine, or aid were allowed in