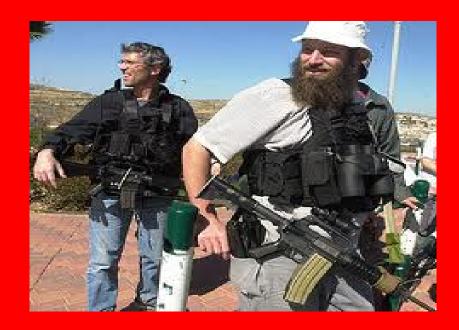

#### Settlements:

- Israel settlements are built on Palestinian land everyday, illegally, according to the UN.
- 200 settlements & 400,000 settlers in West Bank
- Protected by electric fences, Israeli Army,
   & Settler ONLY access roads
- Stay for 10 years, don't pay back house loans.
- Settlers make 10% of the West Bank but take 80% of the water resources.

## Settlements