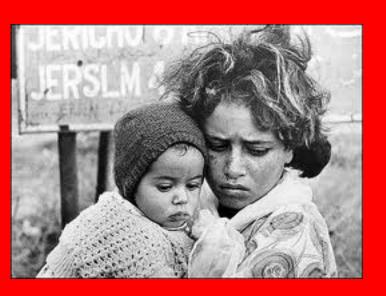

#### Al Nakba

- After the Holocaust, Europe wanted to find a homeland for the Jewish people.
- In 1947, the UN partition plan gave 56.3% of Palestine to a Jewish state.
- Jerusalem was declared an International enclave.
- In 1949 Israel seized over 75% of the land. Israel displaced between 750,000 & 800,000 Palestinians from their homes, villages & cities.

## Al Nakba

THE PALESTINE POST