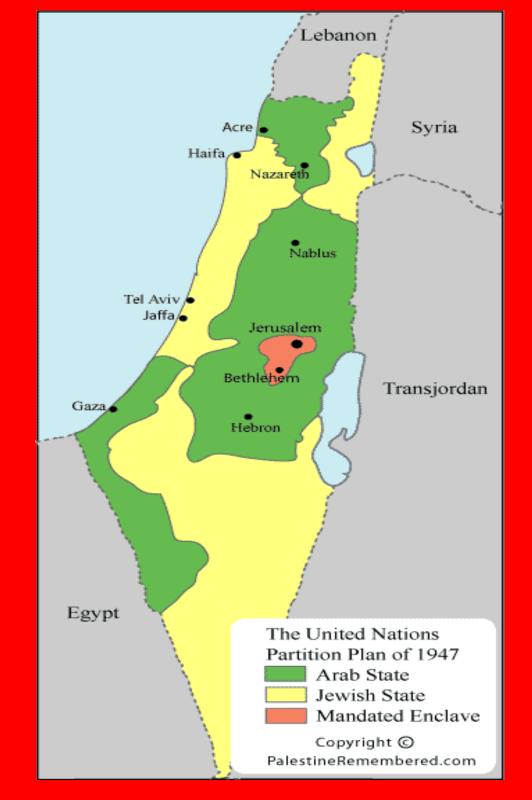

#### Al Nakba

- After the Holocaust, Europe wanted to find a homeland for the Jewish people.
- In 1947, the UN partition plan gave 56.3% of Palestine to a Jewish state.
- Jerusalem was declared an International enclave.
- In 1949 Israel seized over 75% of the land. Israel displaced between 750,000 & 800,000 Palestinians from their homes, villages & cities.