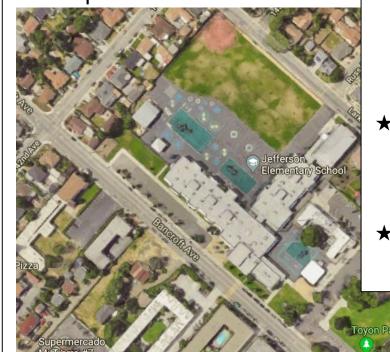

# **Quick Drop-Off #1**

Park in neighborhood along 142nd (do NOT block driveways) and walk your child

## **Quick Drop-Off #2**

Enter school parking lot from Bancroft Ave. and pull forward along WHITE LOADING/UNLOADING as directed by monitors

#### Quick Drop-Off #3

Park in neighborhood along Lark St (do NOT block driveways) and walk your child in from back of school