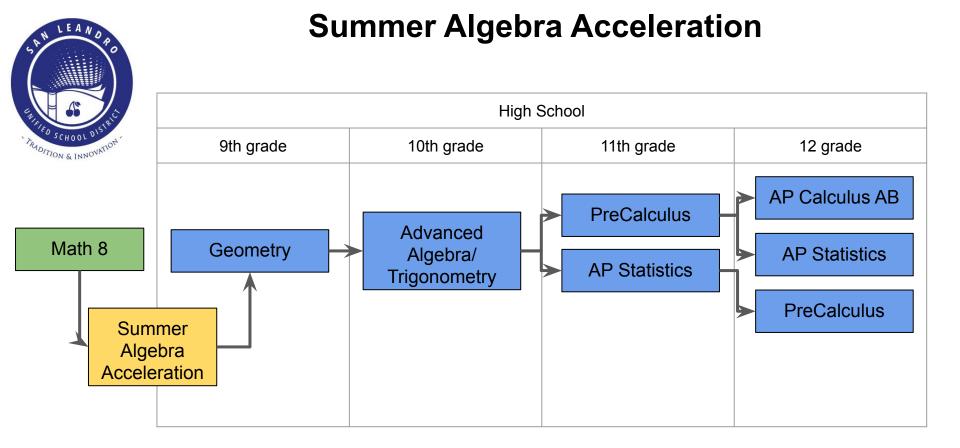

- *MS* acceleration + double up in 9th (shown above)
- Summer Accelerated Algebra + double up in 9th grade

Updated January 28, 2020

Celine Liu, Math Coordinator