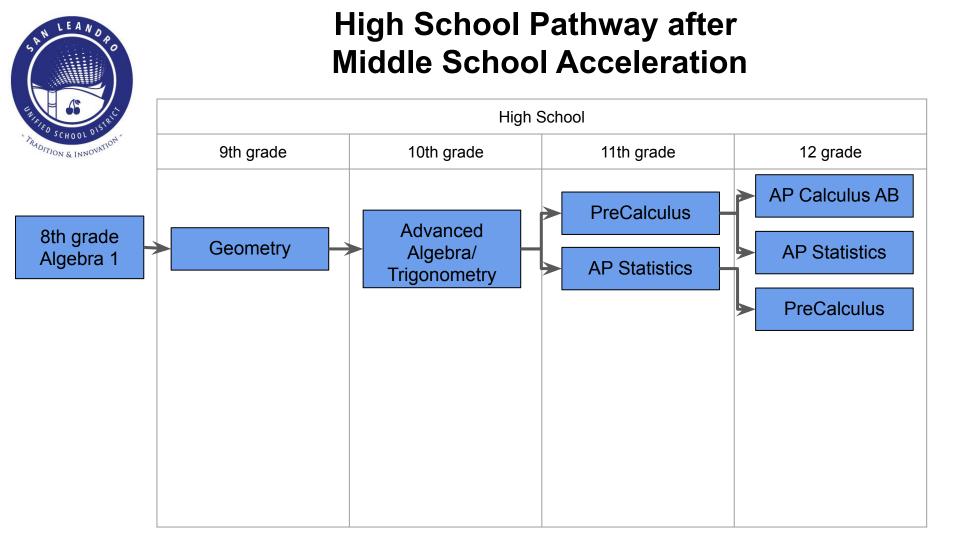

## Standard (Recommended) Pathway

Updated January 28, 2020

Celine Liu, Math Coordinator

Updated January 28, 2020

Celine Liu, Math Coordinator

Students wishing to take AP Calculus BC in their senior year may do so by combining acceleration options from above. For example: