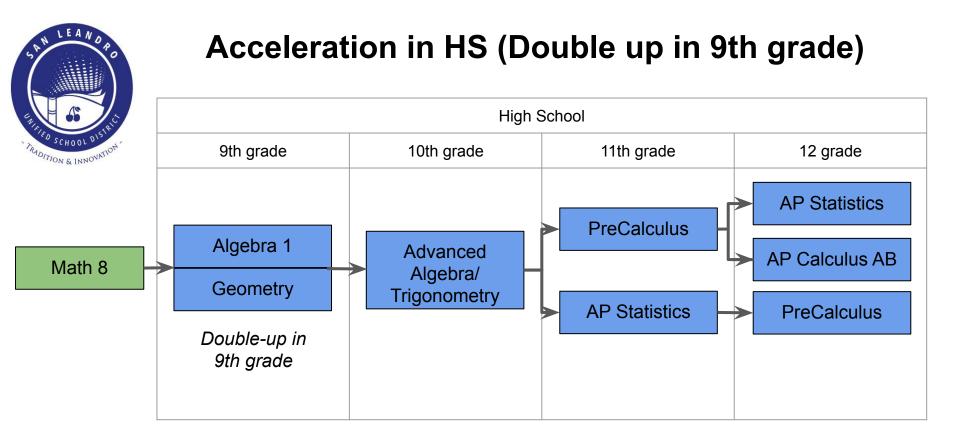

## Standard (Recommended) Pathway

Updated January 28, 2020

Celine Liu, Math Coordinator

Updated January 28, 2020

Celine Liu, Math Coordinator

Students wishing to take AP Calculus BC in their senior year may do so by combining acceleration options from above. For example:

- *MS* acceleration + double up in 9th (shown above)
- Summer Accelerated Algebra + double up in 9th grade

Updated January 28, 2020

Celine Liu, Math Coordinator