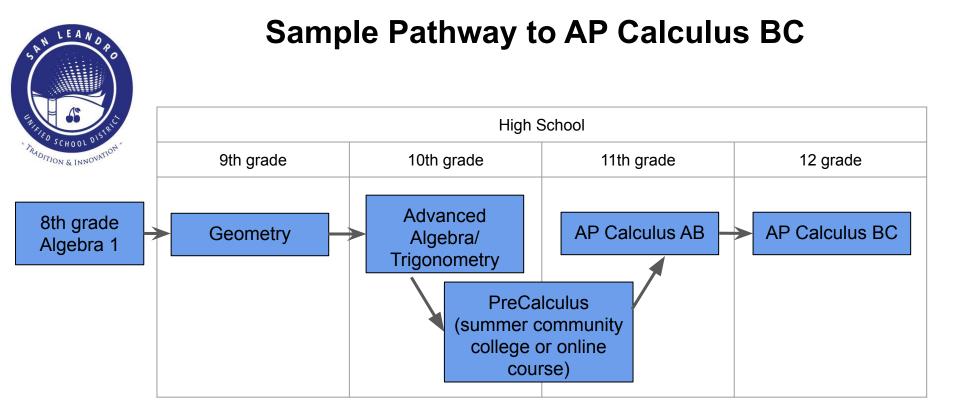

## Standard (Recommended) Pathway

Updated January 28, 2020

Celine Liu, Math Coordinator

Updated January 28, 2020

Celine Liu, Math Coordinator

Students wishing to take AP Calculus BC in their senior year may do so by combining acceleration options from above. For example:

- *MS* acceleration + double up in 9th (shown above)
- Summer Accelerated Algebra + double up in 9th grade

Updated January 28, 2020

Celine Liu, Math Coordinator