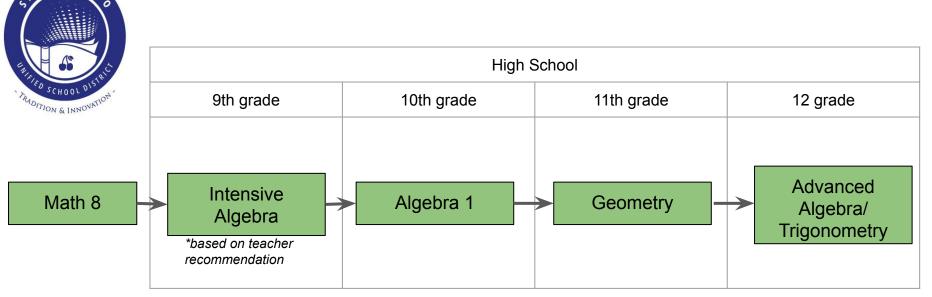

## **Intensive Pathway**



LEAND

## LEAND High School TRADITION & INNOVATION 12 grade 9th grade 10th grade 11th grade **AP Statistics** Advanced Math 8 Algebra 1 Geometry Algebra/ Trigonometry PreCalculus \*student may be concurrently enrolled in Math Lab, per teacher recommendation

## Standard (Recommended) Pathway





Updated January 28, 2020

Celine Liu, Math Coordinator



Updated January 28, 2020

Celine Liu, Math Coordinator



Students wishing to take AP Calculus BC in their senior year may do so by combining acceleration options from above. For example:

- *MS* acceleration + double up in 9th (shown above)
- Summer Accelerated Algebra + double up in 9th grade

Updated January 28, 2020

Celine Liu, Math Coordinator